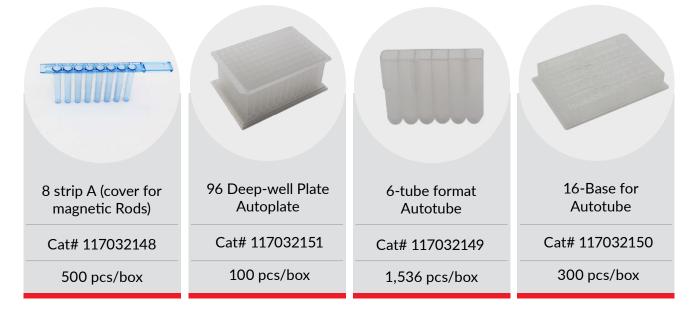

# **CONSUMABLES**

# **MPURE-32 WORKFLOW**

**WITH 96 DEEP-WELL PLATE** 

Samples addition at column #1 and/or #7

2

Place the reagent plate on the rack (with the 'cut corner' facing the user)

Insert the strip into the strip rack frame