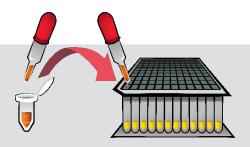

# **MPURE-32 WORKFLOW**

**WITH 96 DEEP-WELL PLATE** 

Samples addition at column #1 and/or #7

2

Place the reagent plate on the rack (with the 'cut corner' facing the user)

Insert the strip into the strip rack frame