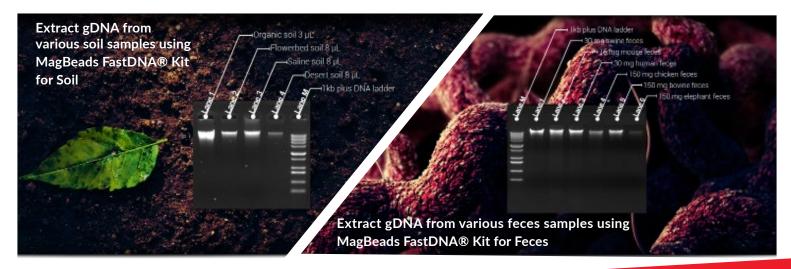

MagBeads FastDNA Kit for Soil and MagBeads FastDNA for Feces enable quick isolation of DNA from a wide range of environmental samples and fecal samples respectively.

They include Lysing Matrix E tubes for a thorough and rapid grinding of the sample.

The high-quality DNA isolated with the MagBeads FastDNA Kits is suitable for a broad range of applications including real-time PCR and next-generation sequencing.