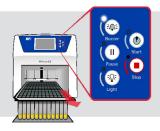

## **Easy To Use**

Intuitive touch screen with easy-friendly icons. Start, stop or pause a program instantly.

**Minimise Footprint** 

One of the smallest aNAP system of the market. 38 per 35 cm on Benchtop.

## **Highly Flexible**

Up to 100 preload programs accessible in a touch. Customize your own protocol for any specific application.