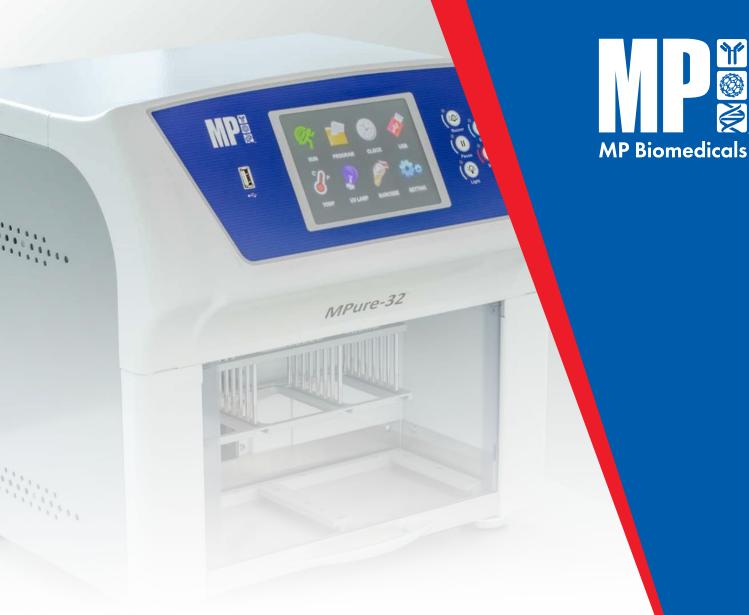

# MPure-32 Automatic Nucleic Acid Purification System

- Fast and Consistent Results
- Superior Purity and Yield
- High Flexibility and Customizable

## **CAT# 07EMC043**

MPure-32™ aNAP System is a fully automatic platform for magnetic reagent assays. It can process up to 32 samples simultaneously within a short period of time (around 40 to 60 minutes). Still achieves laboratory requirement with safe operating procedure. Besides its capability to extract nucleic acid with high purity and yield, MPure-32™ aNAP System can also be used for protein extraction or separation of cells. It is easy to use for pre-filled reagent plate or fill our self.; this reduce the risk of human error and cross-contamination

## **Easy To Use**

Intuitive touch screen with easy-friendly icons. Start, stop or pause a program instantly.

**Minimise Footprint** 

One of the smallest aNAP system of the market. 38 per 35 cm on Benchtop.

## **Highly Flexible**

Up to 100 preload programs accessible in a touch. Customize your own protocol for any specific application.

# Minimal Contamination Risk

Built-in UV light reduces the chance of contamination

# Reduce Human Error and Working Time

Automated system allows high reproducibility and provide ultrapure Nucleic Acids for 32 samples in 10 to 60 minutes without human intervention.

# Accurate Temperature Control System

Two heating blocks ensure your assay to be run at the optimal temperature for maximum yield, speed, and result consistency