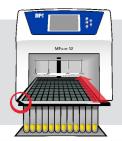

# **MPURE-32 WORKFLOW**

**WITH 96 DEEP-WELL PLATE** 

Samples addition at column #1 and/or #7

2

Place the reagent plate on the rack (with the 'cut corner' facing the user)

Insert the strip into the strip rack frame

4

Select the appropriate protocol & start the assay run

Buzzer alarm will sound when the assay ends

6

Transfer the extracted nucleic acid from column #6 and/or #12 to the final storage tubes

| Run Time          | 45 - 60 minutes      |
|-------------------|----------------------|
| Samples per run   | From 1 to 32 samples |
| Weight (NW)       | 21 kg                |
| Dimensions        | 38cm x 35cm x 37 cm  |
| Power Supply      | 3.2A   100-240 V     |
| Processing Volume | 50 μL - 1,000 μL     |
| Magnetic Rod      | >4,300 gauss         |
| Temp Control      | 1 set                |
| Heating Block     | Yes (2 pcs)          |
| Heating           | RT - 70°C            |
| UV Lamp           | Yes                  |
| Display           | 5.5" Touch Screen    |