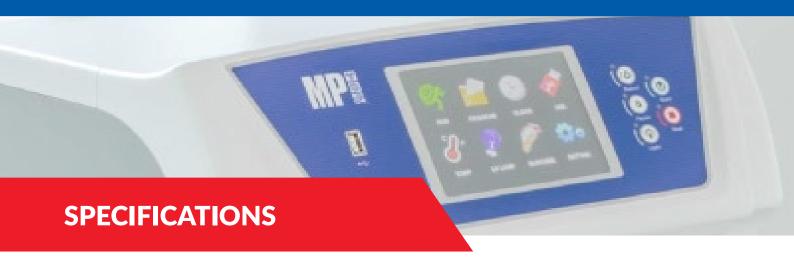

## **Easy To Use**

Intuitive touch screen with easy-friendly icons. Start, stop or pause a program instantly.

**Minimise Footprint** 

One of the smallest aNAP system of the market. 38 per 35 cm on Benchtop.

## **Highly Flexible**

Up to 100 preload programs accessible in a touch. Customize your own protocol for any specific application.